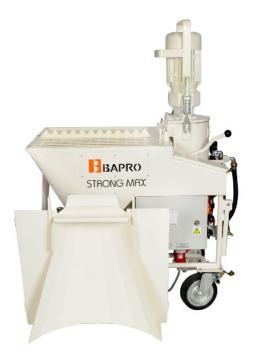

## Plastering machine type BAPRO one STRONG MAX (400 Volt)

## standard equipment:

- stator and rotor type BAPRO SILA MAX
- main gearmotor NORD 5,5 kW 416 rpm special edition BAP01
- tilt sensor of main engine (safety)
- infeed wheel gearmotor 0,55 kW 29 rpm special edition BAP02
- compressor oil-free diaphragm-piston HANDY K2 0,9 kW 400 Volts capacity 250 l/min
- compressor pressure switch
- material hose 25 mm 40 BAR, 15 meter, cpl. with hydraulically fitted couplings male and female rotating cpl.
- rubber air hose 1/2" 20 BAR, 16 meter included geka-coupling cpl.
- water hose 1/2", 5 meter with spraying nozzle
- cleaning tool and cleaning shaft for cleaning mixing chamber
- water/air fittings with valve to regulation of water 150 1500 l/h
- water pump type 50M
- mixing shaft
- long spraying gun 100 cm with round file to spray gun
- 4 rubber, rotatable wheels, including 2 with brake
- power cable 400V 5x4 mm2, 25 meter cpl.
- water hose 3/4" 20 BAR included geka-coupling 25 meter cpl.
- adapter filing material
- control system the machine between pump or mixing-pump