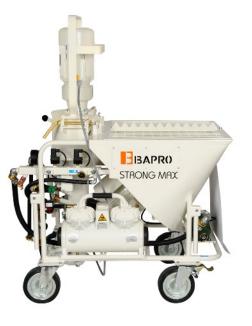

## Plastering machine type BAPRO one STRONG MAX (400 Volt)

## standard equipment:

- stator and rotor type BAPRO SILA MAX
- main gearmotor NORD 5,5 kW 416 rpm special edition BAP01
- tilt sensor of main engine (safety)
- infeed wheel gearmotor 0,55 kW 29 rpm special edition BAP02
- compressor oil-free diaphragm-piston HANDY K2 0,9 kW 400 Volts capacity 250 l/min
- compressor pressure switch
- material hose 25 mm 40 BAR, 15 meter, cpl. with hydraulically fitted couplings male and female rotating cpl.
- rubber air hose 1/2" 20 BAR, 16 meter included geka-coupling cpl.
- water hose 1/2", 5 meter with spraying nozzle
- cleaning tool and cleaning shaft for cleaning mixing chamber
- water/air fittings with valve to regulation of water 150 1500 l/h
- water pump type 50M
- mixing shaft
- long spraying gun 100 cm with round file to spray gun
- 4 rubber, rotatable wheels, including 2 with brake
- power cable 400V 5x4 mm2, 25 meter cpl.
- water hose 3/4" 20 BAR included geka-coupling 25 meter cpl.
- adapter filing material
- control system the machine between pump or mixing-pump