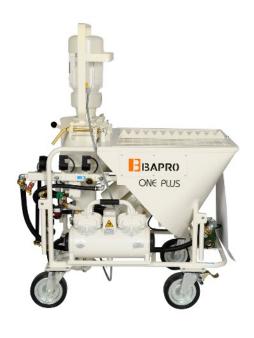

## Plastering machine type BAPRO one PLUS (400 Volt)

- stator and rotor for gypsum and cement-lime plasters type BAPRO SILA
- main gearmotor NORD 5,5 kW 416 rpm special edition BAP01
- tilt sensor of main engine (safety)
- infeed wheel gearmotor 0,55 kW 29 rpm special edition BAP02
- compressor oil-free diaphragm-piston HANDY K2 0,9 kW 400 Volts capacity 250 l/min
- · compressor pressure switch
- material hose 25 mm 40 BAR, 15 meter, cpl. with hydraulically fitted couplings male and female rotating cpl.
- rubber air hose 1/2" 20 BAR, 16 meter included geka-coupling cpl.
- water hose 1/2", 5 meter with spraying nozzle
- cleaning tool and cleaning shaft for cleaning mixing chamber
- water/air fittings with valve to regulation of water 150 1500 l/h
- water pump type 50M
- mixing shaft
- long spraying gun 100 cm with round file to spray gun
- 4 rubber, rotatable wheels, including 2 with brake
- options
- power cable 400V 5x4 mm2, 25 meter cpl.
- water hose 3/4" 20 BAR included geka-coupling 25 meter cpl.