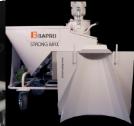

PLASTERING MACHINE

type

BAPRO one PLUS

400 Volt

100 % SATISFACTION

BAPRO Company is a Polish manufacturer of specialized plastering machines, spare parts, and accessories. We produce special machinery for spraying premixed mortars eg.: gypsum plaster, lime - cement plaster or cement plaster. Designing the machine we take care of the highest levels of components to guarantee their reliability and long stabilization work. We have a range of innovative solutions that provide unprecedented long stable operation. If you appreciate high quality and looking for a stabilizing work our machine will be optimal for you!

If you planning to grow your business based on service for finishing work, as gypsum plaster, cement - lime plaster or smooth floor our plastering machine will be the best solution. Plastering machine type BAPRO one PLUS 400V is the best mixing pump and sprayer for dry premixed materials. Our machine characterized by unique in design, highperformance work, simple operation, easy to transportation, optimal dimensions outer. Such attributes are the unique characteristic of the BAPRO brand. With this in mind created specifically for you highly efficient plastering unit BAPRO one PLUS. Now, you can comfortably perform your work at