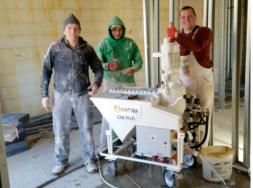

a prominent growth in labor productivity. Applied design solutions and the latest technology will affect the operating cycle and at the same time ensure a long trouble-free operation of your machine. Operation of the machine is very easy! Just purchase premixed material, then automatically followed the mixing material with water. Ready-mixed mortar is pumped by a high-performance screw pump (stator and rotor), by infeed hose to spray gun. Mortar is sprayed onto the substrate to yield a high rate of job growth while convenience. Construction of the machine allows it to move smoothly because of the 4 wheels rotated around its axis. Ease of transporting the stairs provide three parts of construction and strong transport handles. High quality and aesthetic of equipment will provide easy handling of the spraying operation. Do not delay the decision until tomorrow! Today, make sure that your company could grow quickly!