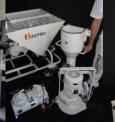

PLASTERING MACHINE

type

BAPRO one PLUS

400 Volt

100 % SATISFACTION

BAPRO Company is a Polish manufacturer of specialized plastering machines, spare parts, and accessories. We produce special machinery for spraying premixed mortars eg.: gypsum plaster, lime - cement plaster or cement plaster. Designing the machine we take care of the highest levels of components to guarantee their reliability and long stabilization work. We have a range of innovative solutions that provide unprecedented long stable operation. If you appreciate high quality and looking for a stabilizing work our machine will be optimal for you!

If you planning to grow your business based on service for finishing work, as gypsum plaster, cement - lime plaster or smooth floor our plastering machine will be the best solution. Plastering machine type BAPRO one PLUS 400V is the best mixing pump and sprayer for dry premixed materials. Our machine characterized by unique in design, highperformance work, simple operation, easy to transportation, optimal dimensions outer. Such attributes are the unique characteristic of the BAPRO brand. With this in mind created specifically for you highly efficient plastering unit BAPRO one PLUS. Now, you can comfortably perform your work at