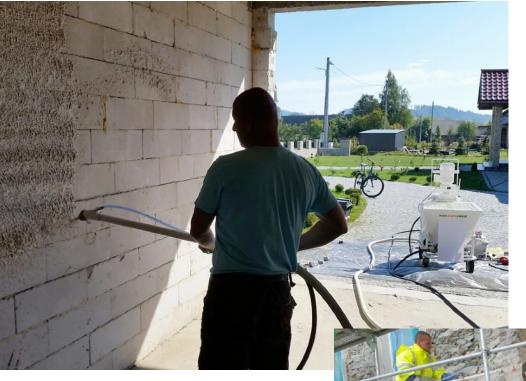

If you planning to grow your business based on service for finishing work, as gypsum plaster, cement - lime plaster or smooth floor our plastering machine will be the best solution. Plastering machine type BAPRO one PLUS 400V is the best mixing pump and sprayer for dry premixed materials. Our machine characterized by unique in design, highperformance work, simple operation, easy to transportation, optimal dimensions outer. Such attributes are the unique characteristic of the BAPRO brand. With this in mind created specifically for you highly efficient plastering unit BAPRO one PLUS. Now, you can comfortably perform your work at

a prominent growth in labor productivity. Applied design solutions and the latest technology will affect the operating cycle and at the same time ensure a long trouble-free operation of your machine. Operation of the machine is very easy! Just purchase premixed material, then automatically followed the mixing material with water. Ready-mixed mortar is pumped by a high-performance screw pump (stator and rotor), by infeed hose to spray gun. Mortar is sprayed onto the substrate to yield a high rate of job growth while convenience. Construction of the machine allows it to move smoothly because of the 4 wheels rotated around its axis. Ease of transporting the stairs provide three parts of construction and strong transport handles. High quality and aesthetic of equipment will provide easy handling of the spraying operation. Do not delay the decision until tomorrow! Today, make sure that your company could grow quickly!

Very good equipment and high quality (aesthetics) provides safety and convenience continuous work. Long spray gun 100cm with special rotary coupling. Material hose and air hose with special rubber.

We provide a lot of thoughtful technical solutions and a lot of square meter per day.