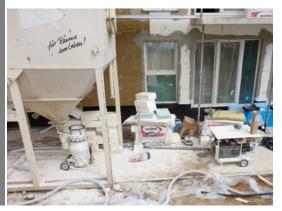

, provide you the best efficiency and comfortable work.

It is an optimal solution for transporting dry premixed materials from a silo.

Dust-free and automatic material is taken from the silo and delivered remotely to the plastering machine.

This type of machine is very helpful at high buildings and large m2 objects because it avoids the problem of wearing bags.

Our machine is characterized by low operating costs!

We offer all access to spare parts and service.