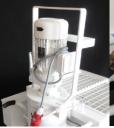

H i g h - performance compressor type HANDY K2 gives optimum spray material. Is maintenance-free and does not contain oil and include pressures

Maximum stability due to the robust frame structure. Three Elemental reinforced structure gives great freedom of maneuver in the plumb or level and easy to transport. We offer system of four wheels rotatable about 360 degrees to facilitate the movement

Very good equipment and high quality (aesthetics) provides safety and convenience continuous work. Long spray gun 100cm with special rotary coupling. Material hose and air hose with special rubber.

We provide a lot of thoughtful technical solutions and a lot of square meter per day.