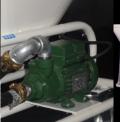

special gear motors NORD include mixed and pump gearmotor 5,5 kW and material feeder gearmotor 0,55 kW contains a special execution. Water pump type 50M ensures the continuity of work to stabilize the water pressure to provide the best consistency of the mortar.