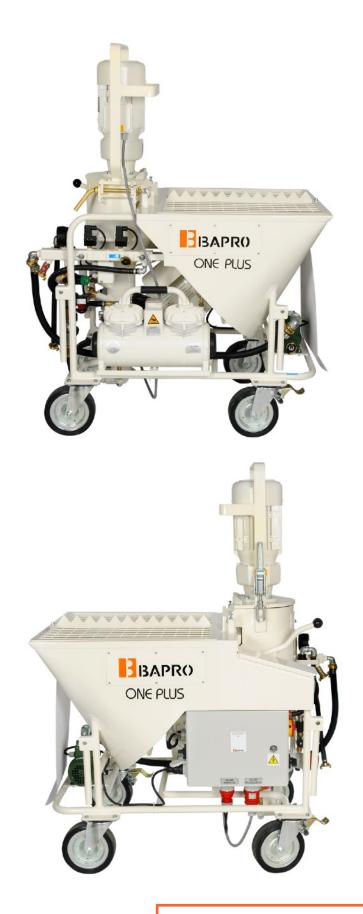

PLASTERING MACHINE

type

BAPRO one PLUS

400 Volt

100 % SATISFACTION

BAPRO Company is a Polish manufacturer of specialized plastering machines, spare parts, and accessories. We produce special machinery for spraying premixed mortars eg.: gypsum plaster, lime - cement plaster or cement plaster. Designing the machine we take care of the highest levels of components to guarantee their reliability and long stabilization work. We have a range of innovative solutions that provide unprecedented long stable operation. If you appreciate high quality and looking for a stabilizing work our machine will be optimal for you!

If you planning to grow your business based on service for finishing work, as gypsum plaster, cement - lime plaster or smooth floor our plastering machine will be the best solution. Plastering machine type BAPRO one PLUS 400V is the best mixing pump and sprayer for dry premixed materials. Our machine characterized by unique in design, highperformance work, simple operation, easy to transportation, optimal dimensions outer. Such attributes are the unique characteristic of the BAPRO brand. With this in mind created specifically for you highly efficient plastering unit BAPRO one PLUS. Now, you can comfortably perform your work at

a prominent growth in labor productivity. Applied design solutions and the latest technology will affect the operating cycle and at the same time ensure a long trouble-free operation of your machine. Operation of the machine is very easy! Just purchase premixed material, then automatically followed the mixing material with water. Ready-mixed mortar is pumped by a high-performance screw pump (stator and rotor), by infeed hose to spray gun. Mortar is sprayed onto the substrate to yield a high rate of job growth while convenience. Construction of the machine allows it to move smoothly because of the 4 wheels rotated around its axis. Ease of transporting the stairs provide three parts of construction and strong transport handles. High quality and aesthetic of equipment will provide easy handling of the spraying operation. Do not delay the decision until tomorrow! Today, make sure that your company could grow quickly!