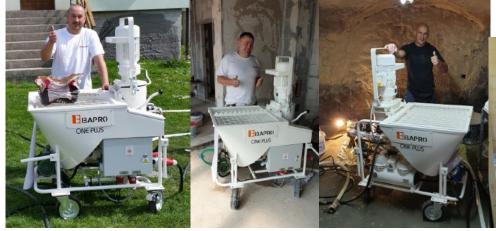

If you planning to grow your business based on service for finishing work, as gypsum plaster, cement - lime plaster or smooth floor our plastering machine will be the best solution. Plastering machine type BAPRO one PLUS 400V is the best mixing pump and sprayer for dry premixed materials. Our machine characterized by unique in design, highperformance work, simple operation, easy to transportation, optimal dimensions outer. Such attributes are the unique characteristic of the BAPRO brand. With this in mind created specifically for you highly efficient plastering unit BAPRO one PLUS. Now, you can comfortably perform your work at

a prominent growth in labor productivity. Applied design solutions and the latest technology will affect the operating cycle and at the same time ensure a long trouble-free operation of your machine. Operation of the machine is very easy! Just purchase premixed material, then automatically followed the mixing material with water. Ready-mixed mortar is pumped by a high-performance screw pump (stator and rotor), by infeed hose to spray gun. Mortar is sprayed onto the substrate to yield a high rate of job growth while convenience. Construction of the machine allows it to move smoothly because of the 4 wheels rotated around its axis. Ease of transporting the stairs provide three parts of construction and strong transport handles. High quality and aesthetic of equipment will provide easy handling of the spraying operation. Do not delay the decision until tomorrow! Today, make sure that your company could grow quickly!