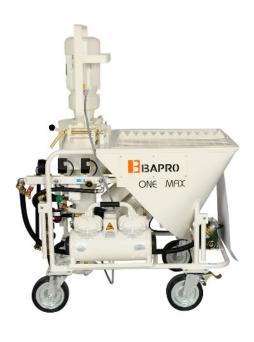

## Plastering machine type BAPRO one MAX (400 Volt)

- stator and rotor for gypsum and cement-lime plasters type BAPRO SILA MAX
- main gearmotor NORD 5,5 kW 416 rpm special edition BAP01
- tilt sensor of main engine (safety)
- infeed wheel gearmotor 0,55 kW 29 rpm special edition BAP02
- compressor oil-free diaphragm-piston HANDY K2 0,9 kW 400 Volts capacity 250 l/min
- compressor pressure switch
- 2 x material hose 25 mm 40 BAR, 10 meter, cpl. with hydraulically fitted couplings male and female rotating cpl.
- 2 x rubber air hose 1/2" 20 BAR, 11 meter included geka-coupling cpl.
- water hose 1/2", 5 meter with spraying nozzle
- cleaning tool and cleaning shaft for cleaning mixing chamber
- water/air fittings with valve to regulation of water 150 1500 l/h
- water pump type 50M
- mixing shaft
- long spraying gun 100 cm with round file to spray gun
- 4 rubber, rotatable wheels, including 2 with brake
- power cable 400V 5x4 mm2, 25 meter cpl.
- water hose 3/4" 20 BAR included geka-coupling 25 meter cpl.