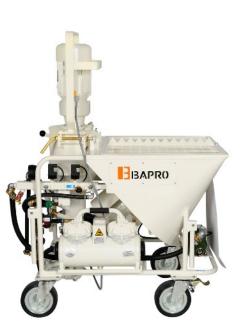

## Plastering machine type BAPRO one (400 Volt)

## standard equipment:

- stator and rotor for gypsum and cement-lime plasters type BAPRO SILA
- main gearmotor NORD 5,5 kW 416 rpm special edition BAP01
- tilt sensor of main engine (safety)
- infeed wheel gearmotor 0,55 kW 29 rpm special edition BAP02
- compressor oil-free diaphragm-piston HANDY K2 0,9 kW 400 Volts capacity 250 l/min
- compressor pressure switch
- material hose 25 mm 40 BAR, 10 meter, cpl. with hydraulically fitted couplings male and female rotating cpl.
- rubber air hose 1/2" 20 BAR, 11 meter included geka-coupling cpl.
- water hose 1/2", 5 meter with spraying nozzle
- cleaning tool and cleaning shaft for cleaning mixing chamber
- water/air fittings with valve to regulation of water 150 1500 l/h
- mixing shaft
- short spraying gun 30 cm with round file to spray gun
- 4 rubber, rotatable wheels, including 2 with brake
- options
- water pump type 50M
- power cable 400V 5x4 mm2, 25 meter cpl.
- water hose 3/4" 20 BAR included geka-coupling 25 meter cpl.