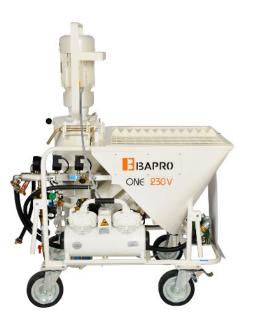

## Plastering machine type BAPRO one 230V (230 Volt)

## standard equipment:

- stator and rotor for gypsum and cement-lime plasters type BAPRO SILA MAX 230V
- main gearmotor NORD 5,5 kW 286 rpm special edition BAP01
- tilt sensor of main engine (safety)
- infeed wheel gearmotor 0,55 kW 22 rpm special edition BAP02
- compressor oil-free diaphragm-piston HANDY K2 1,09 kW 230 Volts capacity 250 l/min
- compressor pressure switch
- material hose 25 mm 40 BAR, 10 meter, cpl. with hydraulically fitted couplings male and female rotating cpl.
- rubber air hose 1/2" 20 BAR, 11 meter included geka-coupling cpl.
- water hose 1/2", 5 meter with spraying nozzle
- cleaning tool and cleaning shaft for cleaning mixing chamber
- water/air fittings with valve to regulation of water 150 1500 l/h
- mixing shaft
- long spraying gun 100 cm with round file to spray gun
- 4 rubber, rotatable wheels, including 2 with brake
- options
- water pump type 50M
- power cable 230V 3x4 mm2, 25 meter cpl.
- water hose 3/4" 20 BAR included geka-coupling 25 meter cpl.