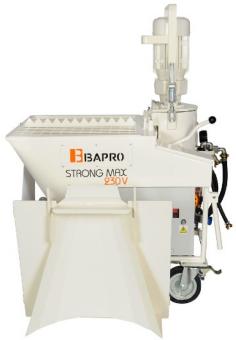

## Plastering machine type BAPRO one 230V STRONG MAX (230 Volt)

## standard equipment:

- stator and rotor type BAPRO SILA MAX 230V
- main gearmotor NORD 5,5 kW 286 rpm special edition BAP01
- tilt sensor of main engine (safety)
- infeed wheel gearmotor 0,55 kW 22 rpm special edition BAP02
- compressor oil-free diaphragm-piston HANDY K2 1,09 kW 230 Volts capacity 250 l/min
- · compressor pressure switch
- material hose 25 mm 40 BAR, 15 meter, cpl. with hydraulically fitted couplings male and female rotating cpl.
- rubber air hose 1/2" 20 BAR, 16 meter included geka-coupling cpl.
- water hose 1/2", 5 meter with spraying nozzle
- cleaning tool and cleaning shaft for cleaning mixing chamber
- water/air fittings with valve to regulation of water 150 1500 l/h
- water pump type 50M
- mixing shaft
- long spraying gun 100 cm with round file to spray gun
- 4 rubber, rotatable wheels, including 2 with brake
- power cable 230V 3x4 mm2, 25 meter cpl.
- water hose 3/4" 20 BAR included geka-coupling 25 meter cpl.
- adapter filing material
- control system the machine between pump or mixing-pump