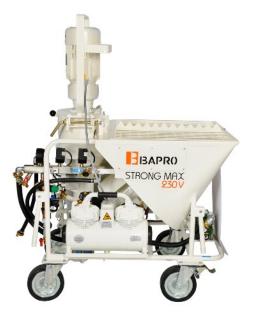

## Plastering machine type BAPRO one 230V STRONG MAX (230 Volt)

## standard equipment:

- stator and rotor type BAPRO SILA MAX 230V
- main gearmotor NORD 5,5 kW 286 rpm special edition BAP01
- tilt sensor of main engine (safety)
- infeed wheel gearmotor 0,55 kW 22 rpm special edition BAP02
- compressor oil-free diaphragm-piston HANDY K2 1,09 kW 230 Volts capacity 250 l/min
- · compressor pressure switch
- material hose 25 mm 40 BAR, 15 meter, cpl. with hydraulically fitted couplings male and female rotating cpl.
- rubber air hose 1/2" 20 BAR, 16 meter included geka-coupling cpl.
- water hose 1/2", 5 meter with spraying nozzle
- cleaning tool and cleaning shaft for cleaning mixing chamber
- water/air fittings with valve to regulation of water 150 1500 l/h
- water pump type 50M
- mixing shaft
- long spraying gun 100 cm with round file to spray gun
- 4 rubber, rotatable wheels, including 2 with brake
- power cable 230V 3x4 mm2, 25 meter cpl.
- water hose 3/4" 20 BAR included geka-coupling 25 meter cpl.
- adapter filing material
- control system the machine between pump or mixing-pump